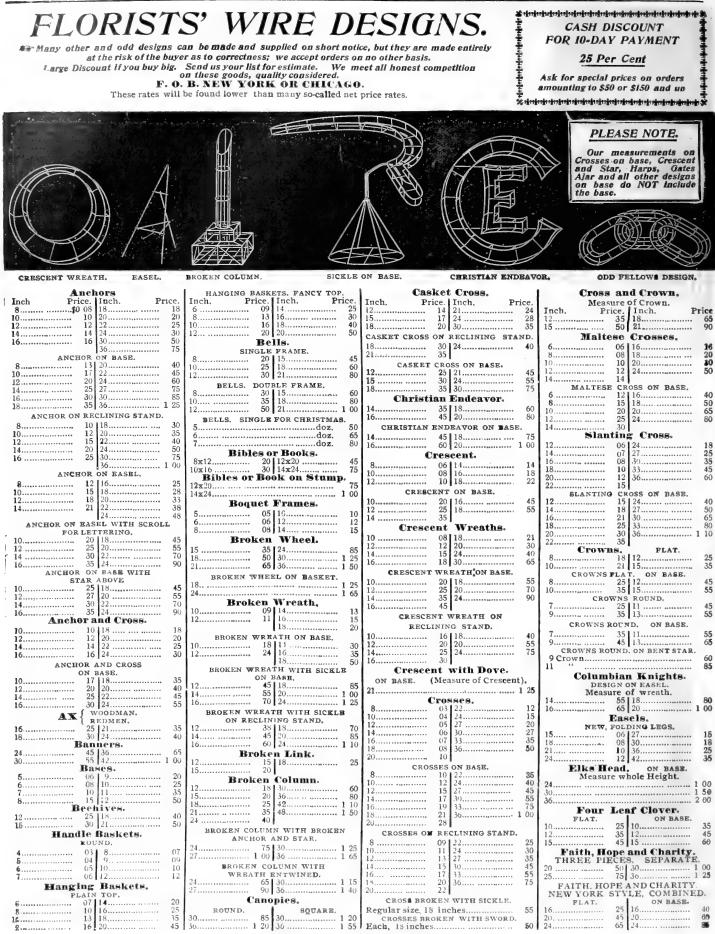

| s: Blue, |
|    |        |      |      |        | frosted  |
| di | als:   | very | attr | active | easily   |
| ad | ljuste | d.   |      |        |          |
|    |        |      |      |        |          |

## ROUND, OPEN-TOP SHEAVES.

| Each | With                 | open | baskets for filling with natural flowers. | Each |
|------|----------------------|------|-------------------------------------------|------|
|      |                      |      |                                           |      |
|      |                      |      |                                           |      |
|      |                      |      |                                           |      |
|      | $D - 17 \frac{1}{2}$ | inch |                                           | .90  |



## 63



VAUGHAN'S SEED STORE, CHICAGO AND NEW YORK. BOOK FOR FLORISTS.



|                                                                                       | YRE ON BASE FAITH, HOPE AND CHAN                                                                                                                                                       |
|---------------------------------------------------------------------------------------|----------------------------------------------------------------------------------------------------------------------------------------------------------------------------------------|
| firemen's Trumpet.<br>Inch. Price. Inch. Price.                                       | Knights of Pythias.